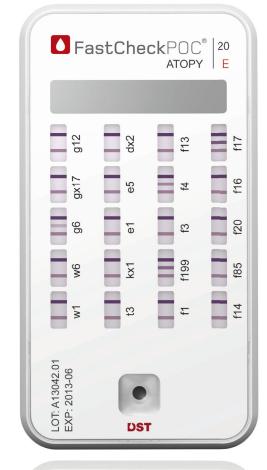

# THE ACCURATE RAPID TEST FOR 90% OF THE MOST COMMON ALLERGIES.

FastCheckPOC<sup>®</sup> 20 covers more than 90% of the most common allergies with its 20-allergen test. This comprehensive range of allergen testing is ideal for health care professionals allowing them to test the patient,

#### FastCheckPOC<sup>®</sup> 20 – patient-friendly, fast and reliable.

- Efficiency: Allergy testing for allergen-specific IgE in only 30 minutes with 20 test parameters in one test
- Visual evaluation: Semi-quantitative results can be classified into 5 levels, with correlation to CAP classes
- 90% of the most common allergies covered\*
- Fast, simple handling: no laboratory environment needed
- Reliable diagnosis with just a few drops of blood from the finger tip
- Does not require specially trained staff
- Rapid: Fast results to meet patient's expectations
- Quality allergens and reagents
- In accordance with the recommendations of internationally renowned allergy experts\*